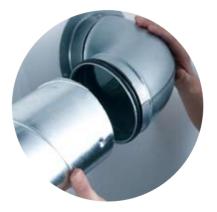

Minimise the use of tools, rivets or screws.

Lin Sat

Cli

Assemble ducts with a simple click.

## You get the same proven system. We just added simplicity

Lindab Safe Click lets you take duct installation into your own hands. The system is based on our wellknown, tested and documented Lindab Safe system. It is compatible with both Lindab's existing systems and other systems on the market. The system offers numerous advantages.