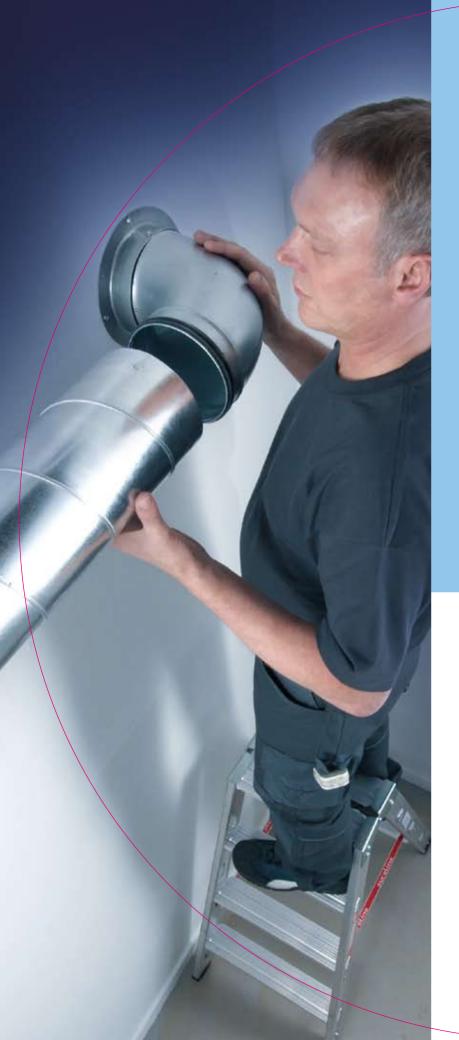

# One click – and the job is done perfectly

Lindab Safe Click is installed quickly and easily with just a click. The system improves working conditions and saves important time for installers and contractors. You will especially benefit from Lindab Safe Click where space is limited and the handling of tools is difficult.

# Bring installation to the highest level

Lindab Safe Click consists of a range of circular ducts and fittings. The system is currently available in dimensions from Ø 80 mm - Ø 315 mm.

Lindab Safe<sup>®</sup> Click