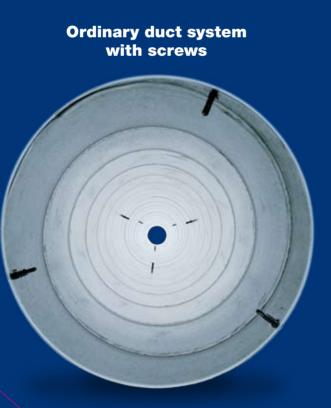

Minimise the use of tools, rivets or screws.

Lin Sat

Cli

Assemble ducts with a simple click.