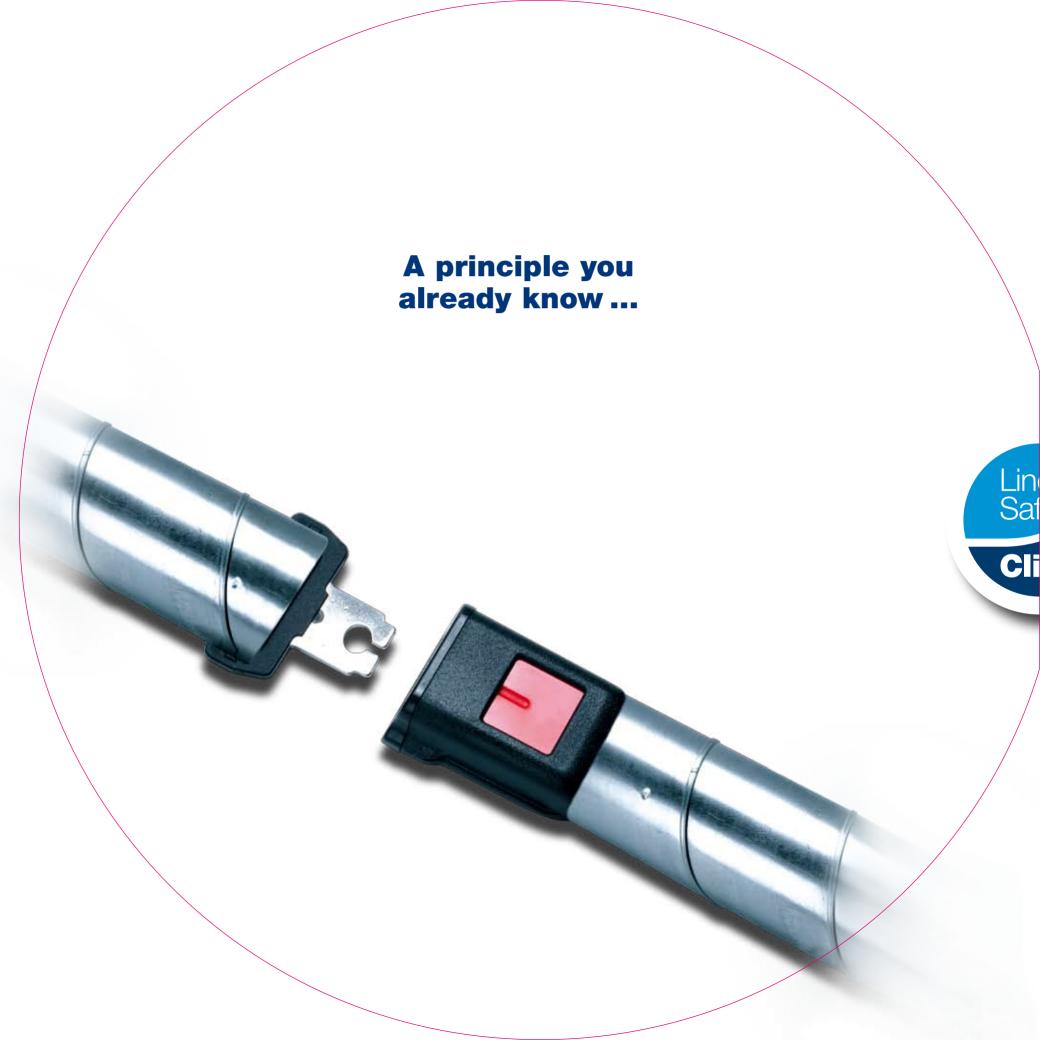

## Lindab Safe® Click Assemble easy and fast

2 "CLICK"

The new, innovative duct system from Lindab is based on a principle well known to you. A simple click is all it takes to assemble the ducts and fittings. Save time and create a perfect ventilation solution. *Patent pending.* 

# One click – and the job is done perfectly

Lindab Safe Click is installed quickly and easily with just a click. The system improves working conditions and saves important time for installers and contractors. You will especially benefit from Lindab Safe Click where space is limited and the handling of tools is difficult.

Minimise the use of tools, rivets or screws.

Lin Sat

Cli

Assemble ducts with a simple click.