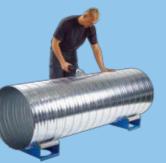

### SR Roller makes cutting of big ducts easy

Do you find it difficult to cut ducts at the building site? Lindab presents a new, ergonomic and smart solution to cut big ducts in Ø 315–1250 mm. Place the duct on the SR Rollers and then you can easily turn it while you mark the correct length and while you cut.

SR Roller makes your working day easier!