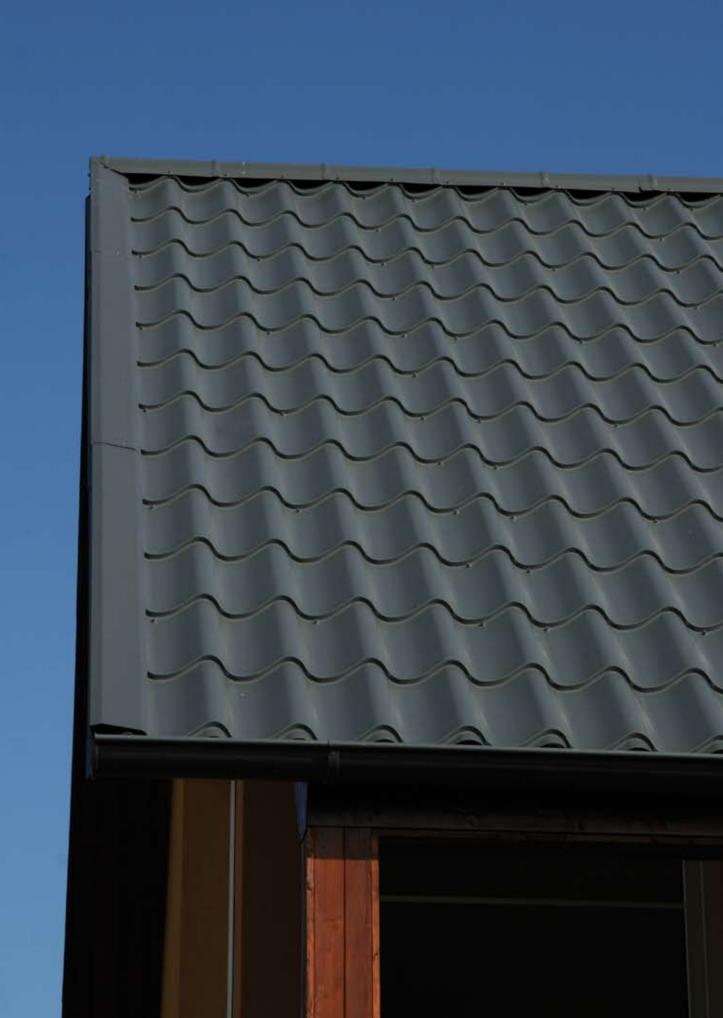

### Create your own effect

Lindab's tile effect roofing is a strong, elegant steel sheet roof that looks great on new houses and blends beautifully into older, culturally sensitive areas.

You can choose between classic roofing colours and a wide range of modern tints. No matter which coating, profile and colour you opt for, the roof will be solid, attractive and long lasting.

### Lindab's tile effect roofing in a nutshell

- strong and elegant
- for new houses and old
- easy to assemble
- low weight
- no risk of colours fading
- durability guaranteed
- high quality and finish