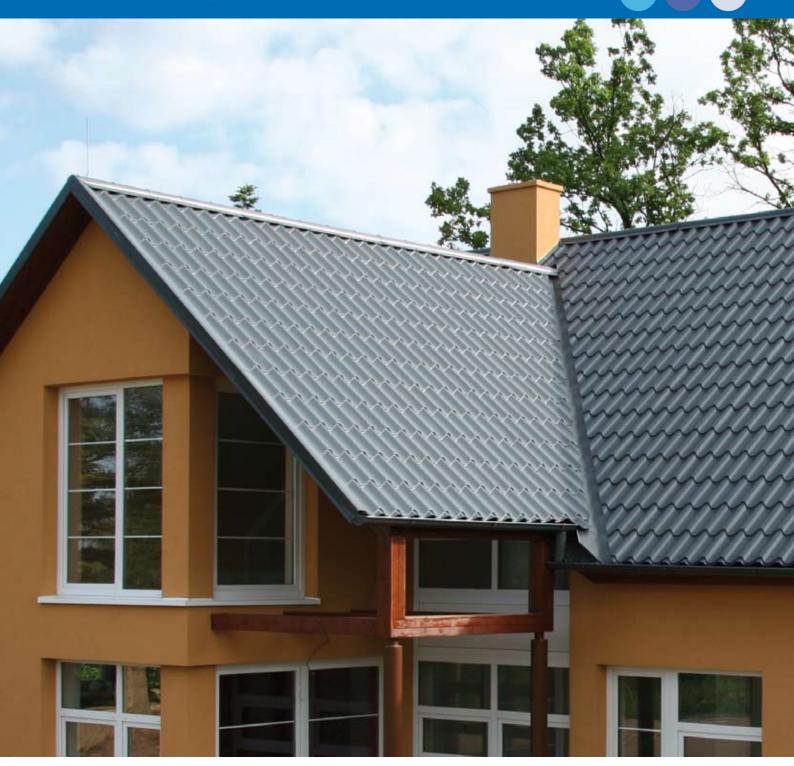

### Create your own effect

Lindab's tile effect roofing is a strong, elegant steel sheet roof that looks great on new houses and blends beautifully into older, culturally sensitive areas.

You can choose between classic roofing colours and a wide range of modern tints. No matter which coating, profile and colour you opt for, the roof will be solid, attractive and long lasting.

### Lindab's tile effect roofing in a nutshell

- strong and elegant
- for new houses and old
- easy to assemble
- low weight
- no risk of colours fading
- durability guaranteed
- high quality and finish