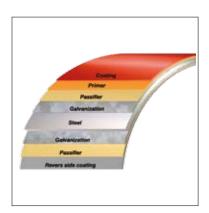

### Several layers for durability

Lindab's tile effect roofing is built up with layers of passivation, primer and polyester on hot-dip galvanized steel. The underside is coated with specially strengthened lacquer. All coatings are PVC-free.