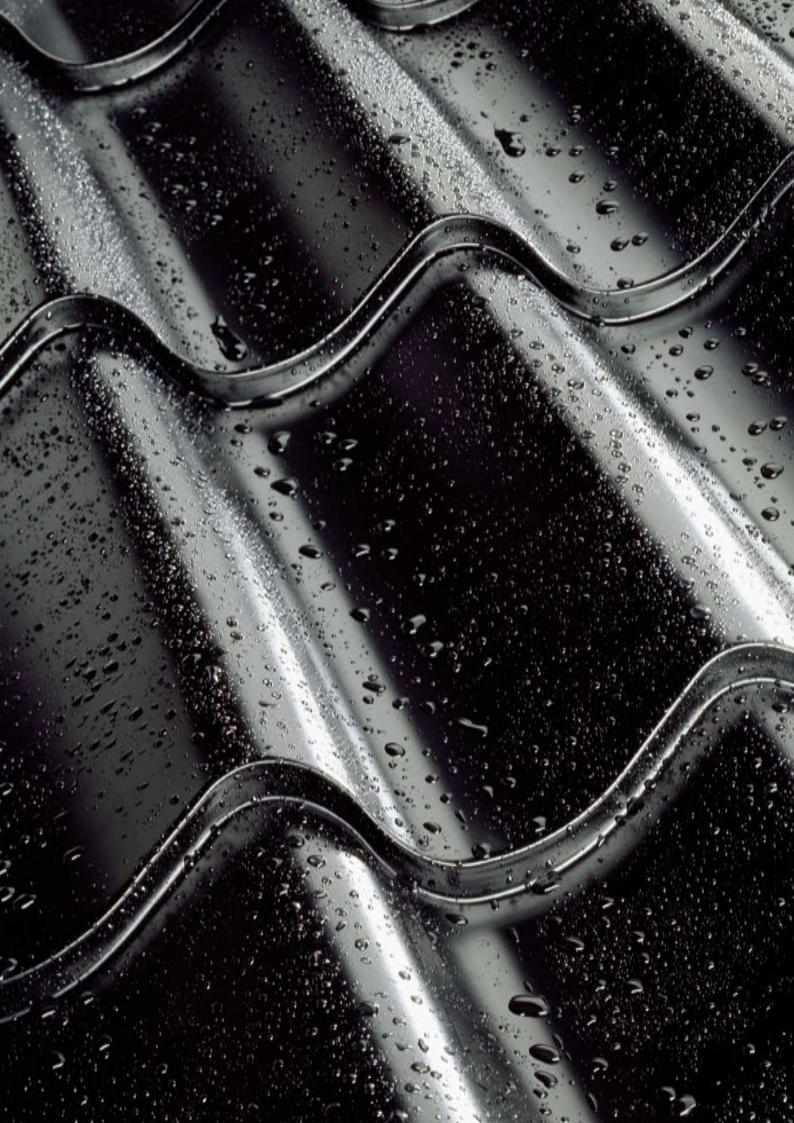

### Create your own effect

Lindab's tile effect roofing is a strong, elegant steel sheet roof that looks great on new houses and blends beautifully into older, culturally sensitive areas.

You can choose between classic roofing colours and a wide range of modern tints. No matter which coating, profile and colour you opt for, the roof will be solid, attractive and long lasting.

### Several different coatings

Our polyester coating in matte or gloss finish is particularly adept at reducing the risk of colours fading. The matte finish has a timeless, classic look. The gloss prevents moss or algae from growing on your roof.

### Several layers for durability

Lindab's tile effect roofing is built up with layers of passivation, primer and polyester on hot-dip galvanized steel. The underside is coated with specially strengthened lacquer. All coatings are PVC-free.