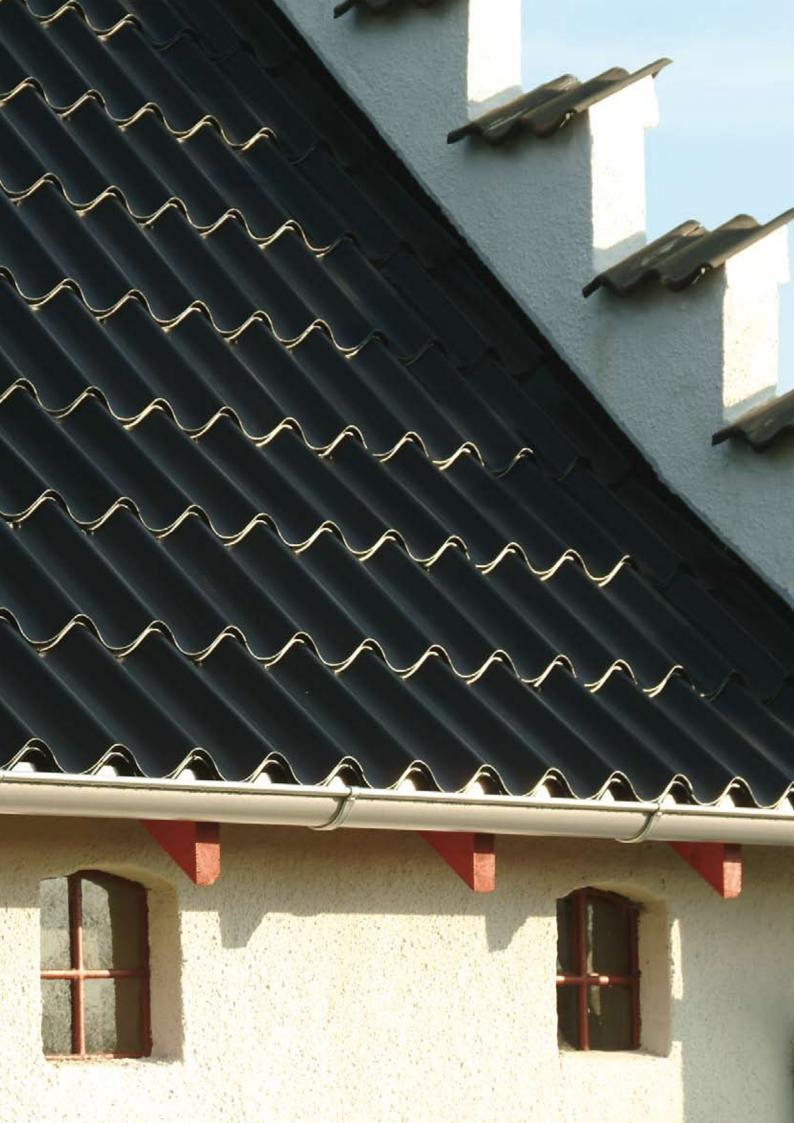

### Create your own effect

Lindab's tile effect roofing is a strong, elegant steel sheet roof that looks great on new houses and blends beautifully into older, culturally sensitive areas.

You can choose between classic roofing colours and a wide range of modern tints. No matter which coating, profile and colour you opt for, the roof will be solid, attractive and long lasting.

### Lindab's tile effect roofing in a nutshell

- strong and elegant
- for new houses and old
- easy to assemble
- low weight
- no risk of colours fading
- durability guaranteed
- high quality and finish