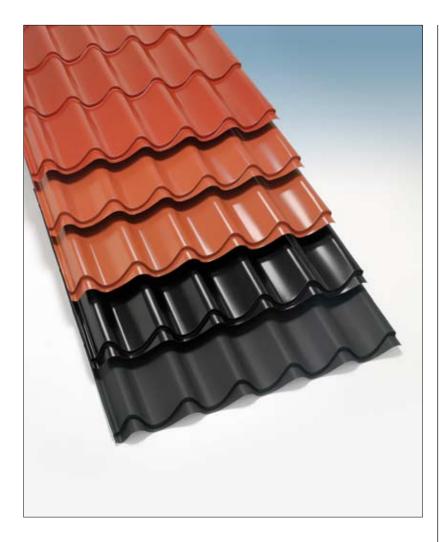

### Create your own effect

Lindab's tile effect roofing is a strong, elegant steel sheet roof that looks great on new houses and blends beautifully into older, culturally sensitive areas.

You can choose between classic roofing colours and a wide range of modern tints. No matter which coating, profile and colour you opt for, the roof will be solid, attractive and long lasting.

### Several different coatings

Our polyester coating in matte or gloss finish is particularly adept at reducing the risk of colours fading. The matte finish has a timeless, classic look. The gloss prevents moss or algae from growing on your roof.

### Strong coatings in a wide range of colours

The polyester coating in matte or gloss finish reduces the risk of colours fading. The HB polyester coating is an advanced combination of thicker layers and extra-tough grains to resist scratches and general wear and tear.