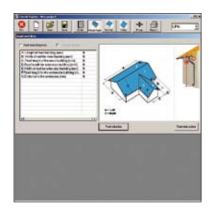

#### **Software**

Lindab Topline software provides comprehensive material specifications and drawings for nine of the most common roof types. There are options for dormer windows and chimneys.