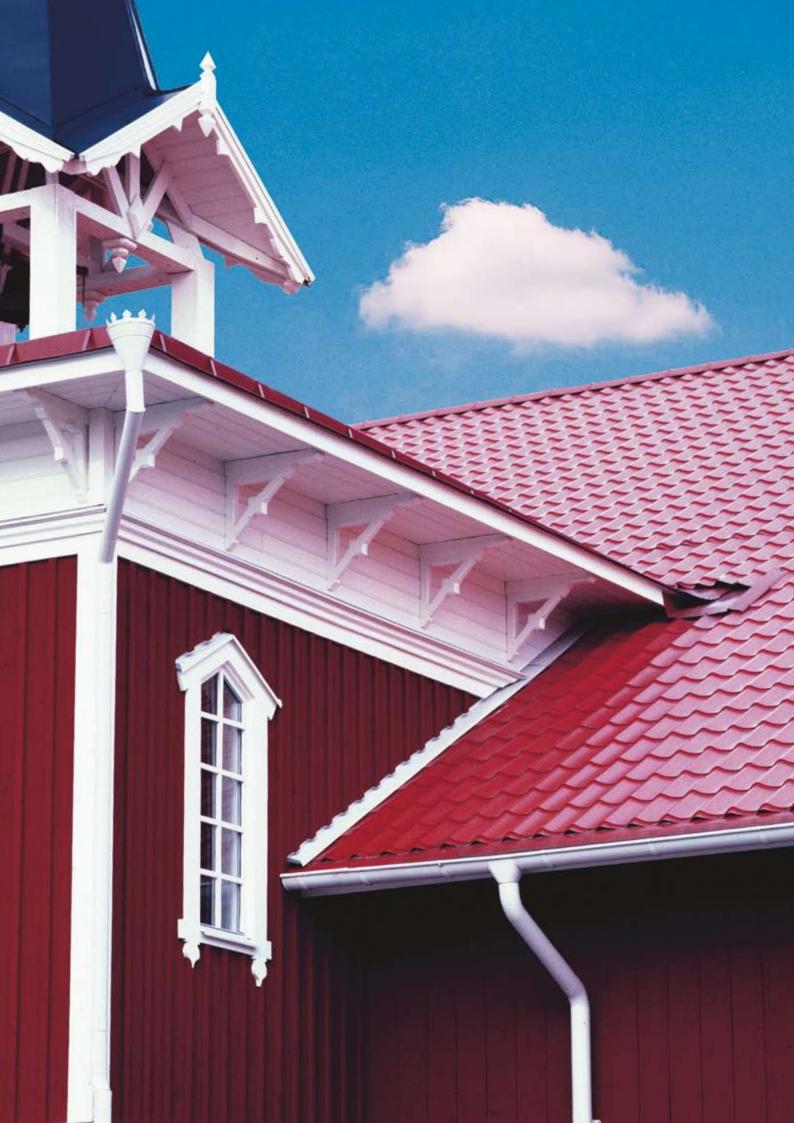

### Create your own effect

Lindab's tile effect roofing is a strong, elegant steel sheet roof that looks great on new houses and blends beautifully into older, culturally sensitive areas.

You can choose between classic roofing colours and a wide range of modern tints. No matter which coating, profile and colour you opt for, the roof will be solid, attractive and long lasting.

### A complete roof system

There is an extensive range of battens and purlins to go with Lindab's tile effect roofing. We also produce the most comprehensive, effective roof drainage system on the market. Together with Lindab's flashings and roof safety options, you can be sure you'll have an elegant, easy-to-mount roof that will function superbly in all weathers.

### **Flashings**

There's a choice of standard profiles or special profiles on request to match the overall roof design.

### **Roof transitions**

Lindab offers roof transitions in three widths and lengths for different chimney sizes.