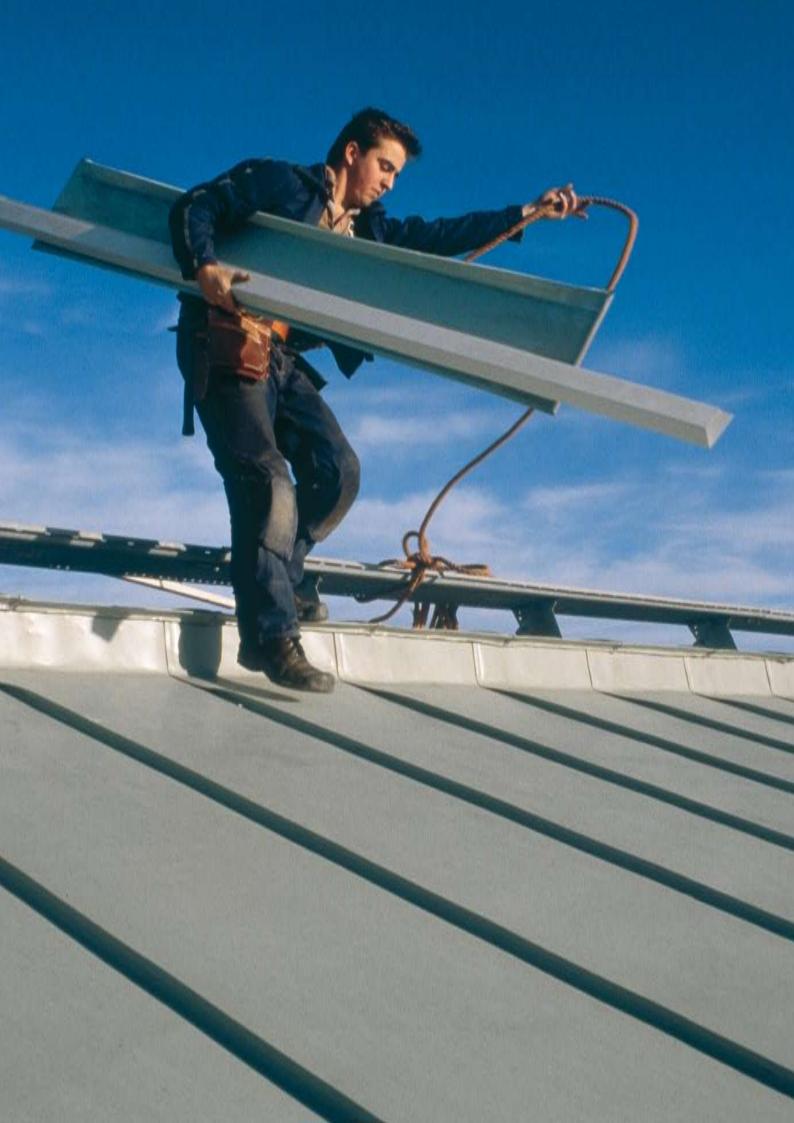

# Safety in all weathers

Few places are as exposed as a roof. Yet it's an ordinary workplace for many professionals. Sheet metal workers, chimney sweeps and janitors clamber up onto roofs every day – in rain, snow and wind.

Lindab's roof safety system offers individual solutions and components that not only provide the best roof safety possible, but can also be used on any roof. You can choose from hot-dip galvanized steel or lacquered steel in a wide range of colours to match the overall design.