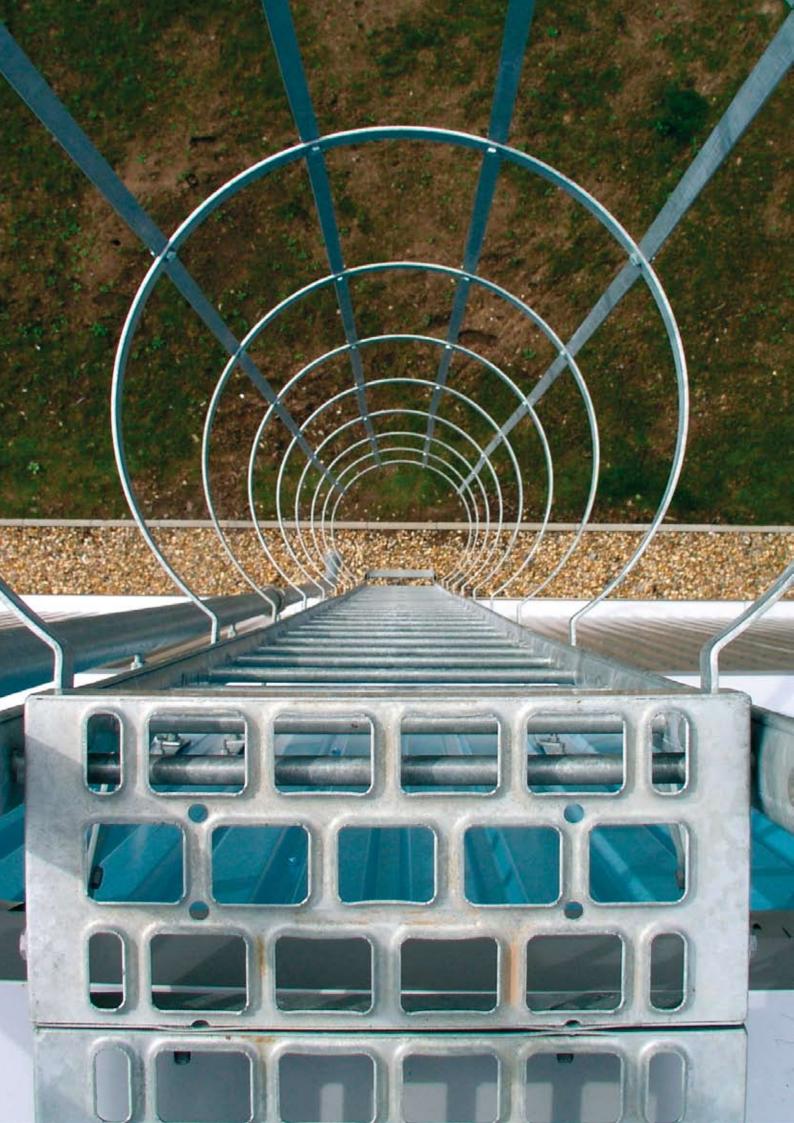

#### **Roof ladders**

The roof ladder makes it easy to get up on the roof quickly.