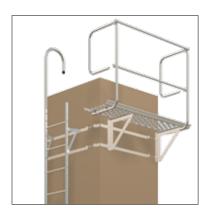

## **Chimney platforms**

Our chimney platforms are designed to protect chimney sweeps without impeding their work.