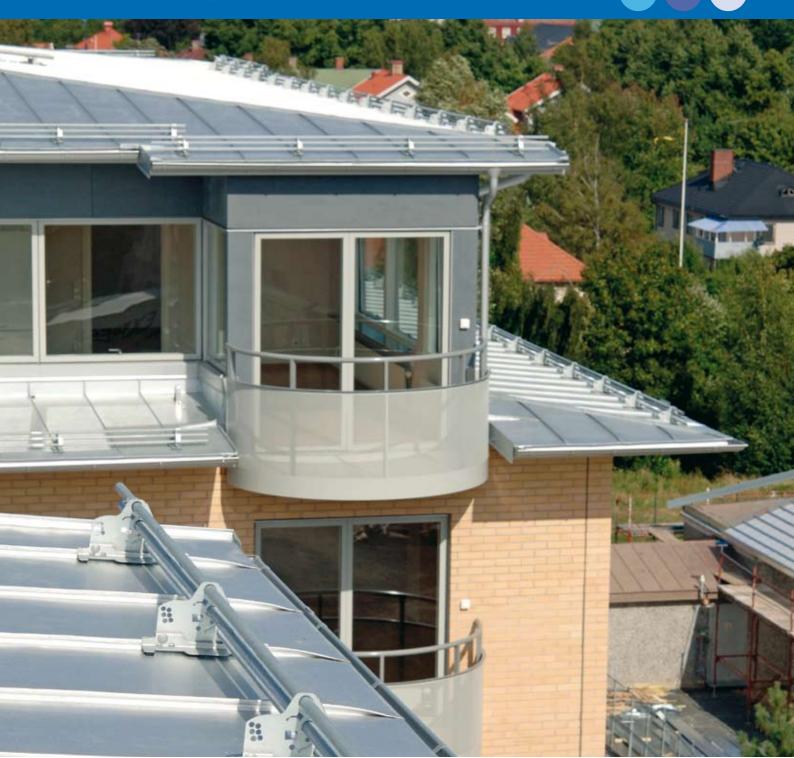

# Safety in all weathers

Few places are as exposed as a roof. Yet it's an ordinary workplace for many professionals. Sheet metal workers, chimney sweeps and janitors clamber up onto roofs every day – in rain, snow and wind.

Lindab's roof safety system offers individual solutions and components that not only provide the best roof safety possible, but can also be used on any roof. You can choose from hot-dip galvanized steel or lacquered steel in a wide range of colours to match the overall design.

### Lindab's roof safety system in a nutshell

- wide range of products
- can be used on any roof
- easy to assemble
- hot-dip galvanized or painted
- highest safety level
- developed for and certified according to the most stringent Scandinavian regulations