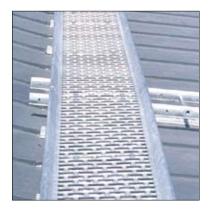

#### Walkways

Lindab's walkway makes walking on the roof safe and stable. Swaged square holes give good grip. The rounded edges protect ropes laid around the walkway.