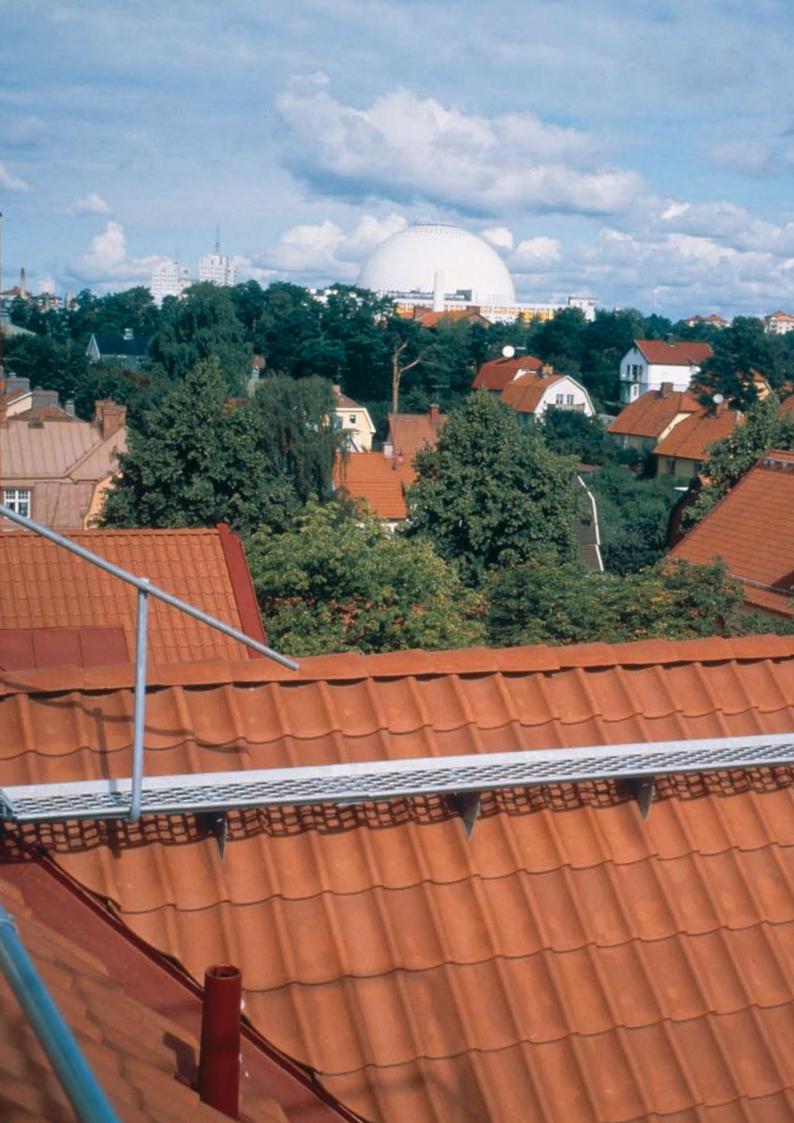

#### Walkways

Lindab's walkway makes walking on the roof safe and stable. Swaged square holes give good grip. The rounded edges protect ropes laid around the walkway.