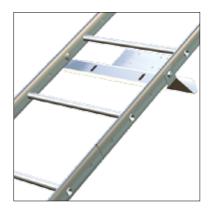

#### **Roof ladders**

The roof ladder makes it easy to get up on the roof quickly.