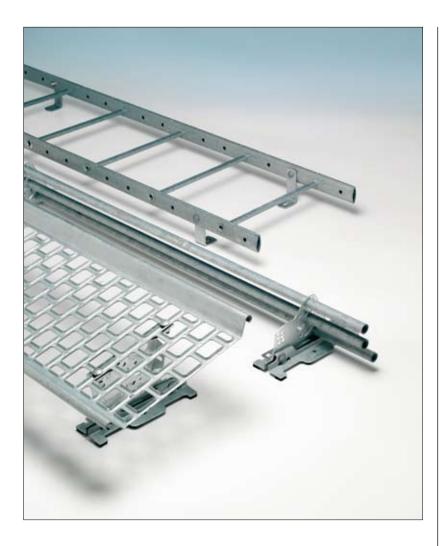

#### Walkways

Lindab's walkway makes walking on the roof safe and stable. Swaged square holes give good grip. The rounded edges protect ropes laid around the walkway.

#### **Roof ladders**

The roof ladder makes it easy to get up on the roof quickly.

## **Chimney platforms**

Our chimney platforms are designed to protect chimney sweeps without impeding their work.

### The range includes:

- walkways
- handrails
- ridges
- eaves guards
- snow fences
- ladders
- chimney platforms
- fastening devices
- anchorage points

Want to know more about Lindab Roof Safety System?