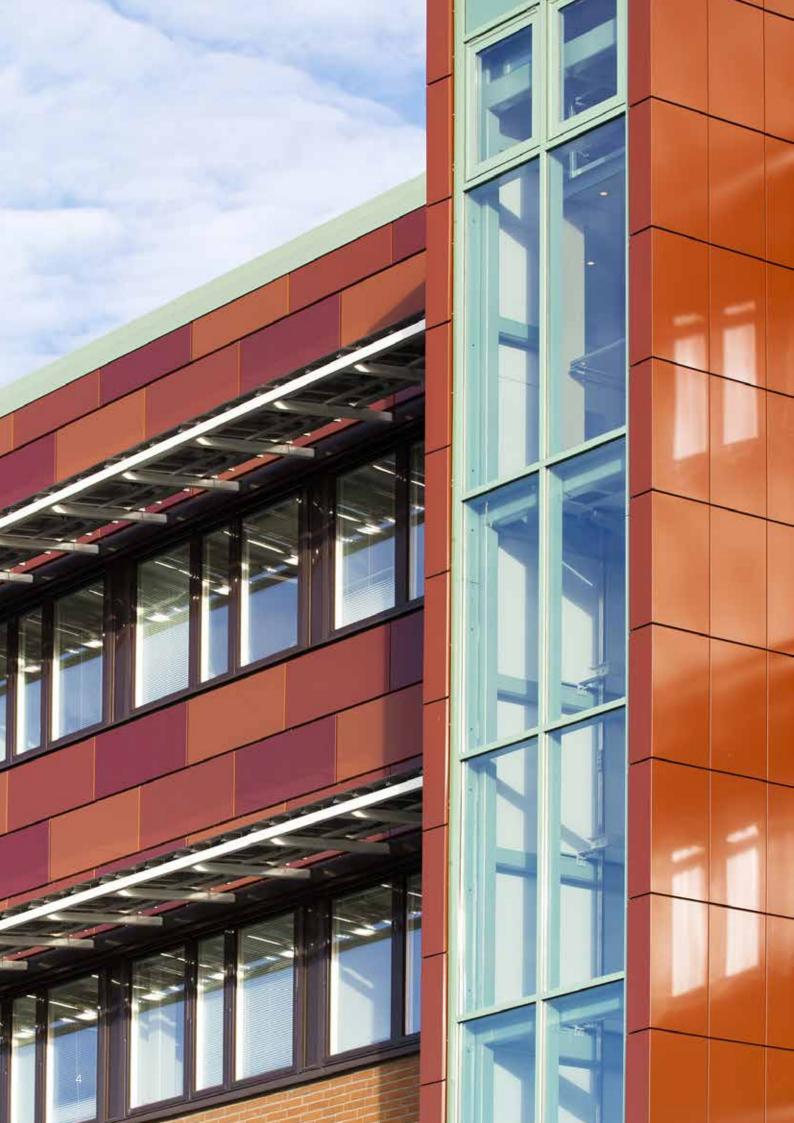

#### **Complete solution**

We have left nothing to chance. The lining of the windows and doors as well as the corner finish is designed to give the facade an elegant appearance. You acquire a complete solution where colour, surface and material create an exclusive ensemble.

#### Facade cassette Premium

Lindab's facade cassettes Premium are very easy to assemble. It is simply a case of clicking them together and fastening with screws. This makes the assembly both quick and easy. A small, yet significant, detail is the cassette's drip, which prevents water collecting in the joints.