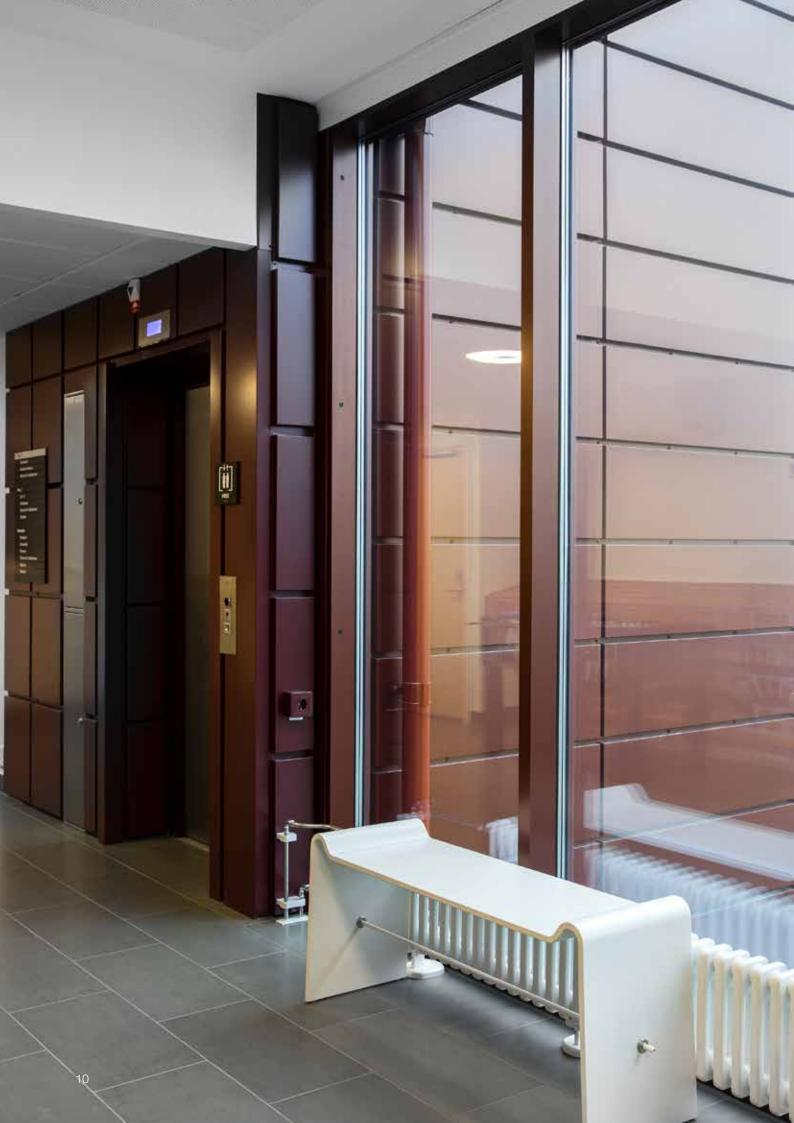

#### Facade cassette Classic

Lindab's facade cassette Classic allows you to, in an easy way, create elegant wall surfaces. You will with these cassettes also get greater freedom in choice of alignment.

#### **Rubigo and Magestic**

Lindab facade cassettes can also be delivered in weather steel material which after time will get a nice rust patina that lasts year after year.

Or Magestic (zinc magnesium) that is durable and ages in style over time.