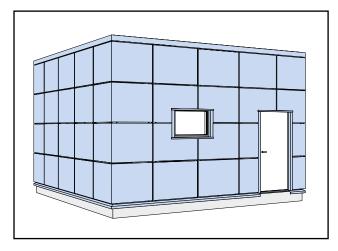

### **Facade Cassette Premium**

Facade Cassette Premium is an elegant and durable wall covering system. It can be used to cover the whole facade, or just parts of it. The click-design facilitates the installation and minimizes temperature tension between the cassettes. To simplify the installation each cassette-size has its own ID-number marked on the installation drawing as well as on the cassettes. The cassettes are designed with drip angle to prevent corrugation. The bottom surface is also provided with punched holes, to increase the ventilation. When the cassettes are assembled, all fastenings are hidden.

#### Facade cassette Premium

Lindab's facade cassettes Premium are very easy to assemble. It is simply a case of clicking them together and fastening with screws. This makes the assembly both quick and easy. A small, yet significant, detail is the cassette's drip, which prevents water collecting in the joints.