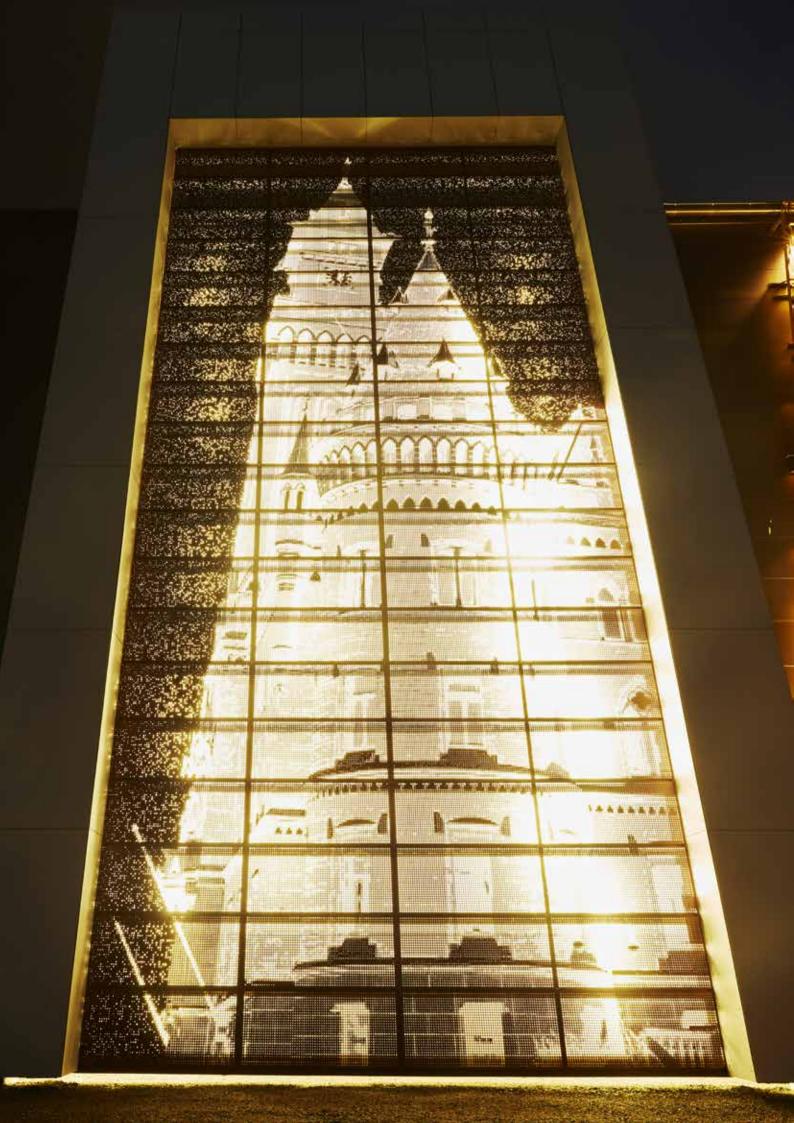

# Lindab Facade Cassette Art

Design your own unique facade cassette with Lindab Art Designer

## Facade Cassette Art

Lindab Art Designer is a new way to create a unique expression on facades using your own design outline. By using pattern perforated facade cassettes your image or text can easily be placed on a facade. You can also choose to backlight the facade to get an extra effect when it's dark.

#### **Conditions for perforation**

Lindab will require artwork in the right resolution and size along with details of your preferred cassette type. We will then submit a proposal to be approved by the client before production. We reserve the right to modify or adjust the image to fit the facade.