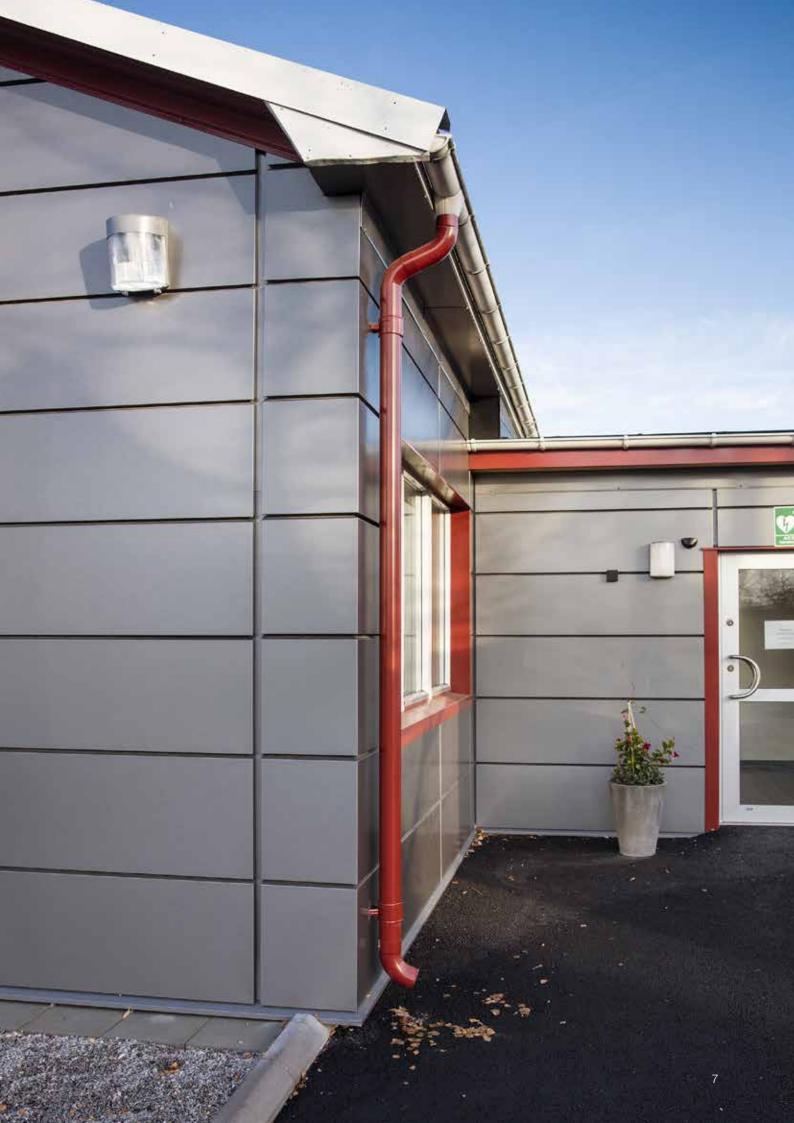

## Exclusive and tailor-made

You will give your property an attractive and durable exterior with Lindab's Facade Cassette. The inspiration for the cassettes is taken from the pure, Scandinavian architectural tradition with its consistent lines and modern image.

Lindab's Facade Cassettes are developed for a demanding climate. They are manufactured in robust thin sheets and maintain their finish year after year.

#### **Complete solution**

We have left nothing to chance. The lining of the windows and doors as well as the corner finish is designed to give the facade an elegant appearance. You acquire a complete solution where colour, surface and material create an exclusive ensemble.

#### Facade cassette Premium

Lindab's facade cassettes Premium are very easy to assemble. It is simply a case of clicking them together and fastening with screws. This makes the assembly both quick and easy. A small, yet significant, detail is the cassette's drip, which prevents water collecting in the joints.