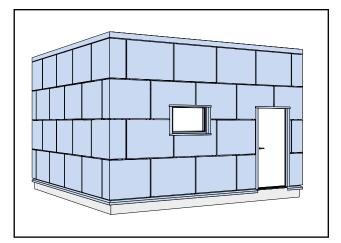

stallation each cassette-size has its own ID-number marked on the installation drawing as well as on the cassettes. The cassettes are designed with drip angle to prevent corrugation. The bottom surface is also provided with punched holes, to increase the ventilation. When the cassettes are assembled, all fastenings are hidden.

## **Facade Cassette Classic**

Facade Cassette Classic is a basic way of creating an elegant wall surface. When the cassettes are assembled, the attachments of the screws are visible



# Designing



This type of alignment can be made with both Facade Cassette Premium and Facade Cassette Classic.



This type of alignment can be made with Facade Cassette Classic.



This type of alignment can be made with both Facade Cassette Premium and Facade Cassette Classic.



This type of alignment can be made with Facade Cassette Classic.





# Lindab Facade Cassette Art

Design your own unique facade cassette with Lindab Art Designer

## Facade Cassette Art

Lindab Art Designer is a new way to create a unique expression on facades using your own design outline. By using pattern perforated facade cassettes your image or text can easily be placed on a facade. You can also choose to backlight the facade to get an extra effect when it's dark.

#### **Conditions for perforation**

Lindab will require artwork in the right resolution and size along with details of your preferred cassette type. We will then submit a proposal to be approved by the client before production. We reserve the right to modify or adjust the image to fit the facade.

It is also a prerequis