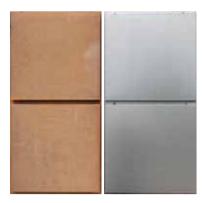

#### **Rubigo and Magestic**

Lindab facade cassettes can also be delivered in weather steel material which after time will get a nice rust patina that lasts year after year.

Or Magestic (zinc magnesium) that is durable and ages in style over time.