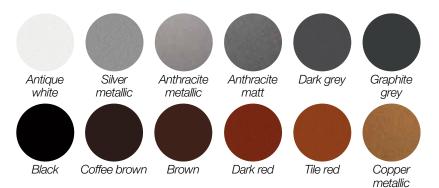

#### You design the facade according to your own wishes

We simply tailor-make the cassettes so that they match the requirements and conditions that exist for your property. The same applies to the choice of colour. You can choose between our eleven standard colours or choose your own powder coating from a wider selection.

All the colours of the rainbow

Lindab Facade Cassette Premium is available in two surface treatments, HBP and powder coating. Choose between our eleven tasteful standard colours or powder coating.