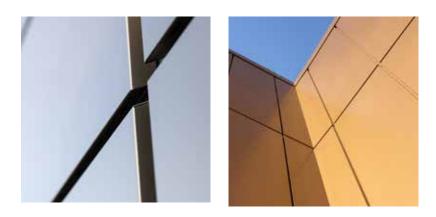

### **Facade Cassette Premium**

Facade Cassette Premium is an elegant and durable wall covering system. It can be used to cover the whole facade, or just parts of it. The click-design facilitates the installation and minimizes temperature tension between the cassettes. To simplify the installation each cassette-size has its own ID-number marked on the installation drawing as well as on the cassettes. The cassettes are designed with drip angle to prevent corrugation. The bottom surface is also provided with punched holes, to increase the ventilation. When the cassettes are assembled, all fastenings are hidden.

All the colours of the rainbow

Lindab Facade Cassette Premium is available in two surface treatments, HBP and powder coating. Choose between our eleven tasteful standard colours or powder coating.