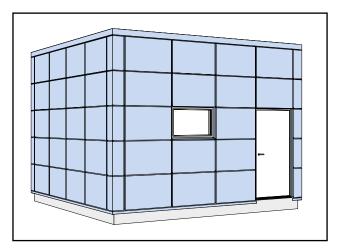

# Designing

This type of alignment can be made with both Facade Cassette Premium and Facade Cassette Classic.

This type of alignment can be made with Facade Cassette Classic.

This type of alignment can be made with both Facade Cassette Premium and Facade Cassette Classic.