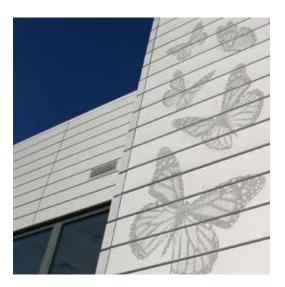

# Lindab Facade Cassette Art

Design your own unique facade cassette with Lindab Art Designer

## Facade Cassette Art

Lindab Art Designer is a new way to create a unique expression on facades using your own design outline. By using pattern perforated facade cassettes your image or text can easily be placed on a facade. You can also choose to backlight the facade to get an extra effect when it's dark.

#### **Conditions for perforation**

Lindab will require artwork in the right resolution and size along with details of your preferred cassette type. We will then submit a proposal to be approved by the client before production. We reserve the right to modify or adjust the image to fit the facade.