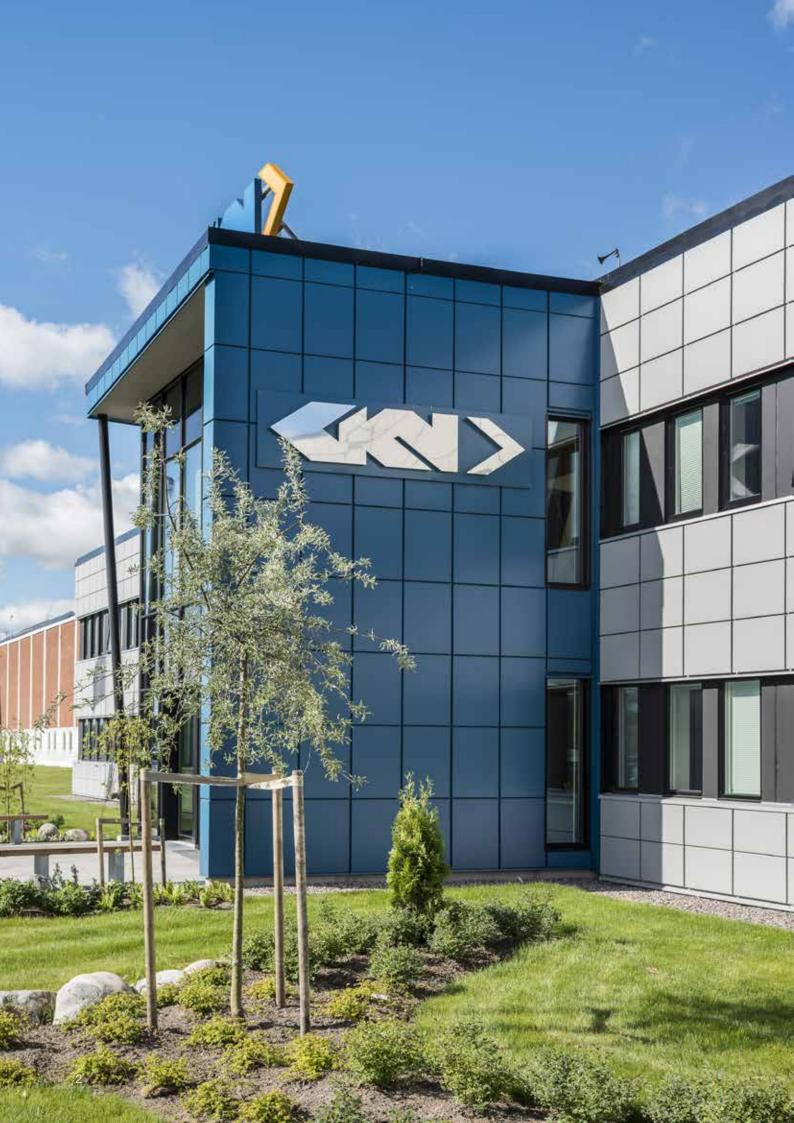

## Exclusive and tailor-made

You will give your property an attractive and durable exterior with Lindab's Facade Cassette. The inspiration for the cassettes is taken from the pure, Scandinavian architectural tradition with its consistent lines and modern image.

#### You design the facade according to your own wishes

We simply tailor-make the cassettes so that they match the requirements and conditions that exist for your property. The same applies to the choice of colour. You can choose between our eleven standard colours or choose your own powder coating from a wider selection.

Lindab's Facade Cassettes are developed for a demanding climate. They are manufactured in robust thin sheets and maintain their finish year after year.