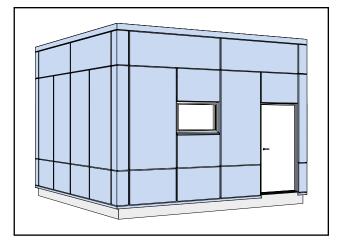

## **Facade Cassette Classic**

Facade Cassette Classic is a basic way of creating an elegant wall surface. When the cassettes are assembled, the attachments of the screws are visible

#### Facade cassette Classic

Lindab's facade cassette Classic allows you to, in an easy way, create elegant wall surfaces. You will with these cassettes also get greater freedom in choice of alignment.