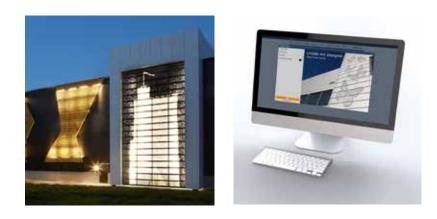

# Lindab Facade Cassette Art

Design your own unique facade cassette with Lindab Art Designer

## Facade Cassette Art

Lindab Art Designer is a new way to create a unique expression on facades using your own design outline. By using pattern perforated facade cassettes your image or text can easily be placed on a facade. You can also choose to backlight the facade to get an extra effect when it's dark.