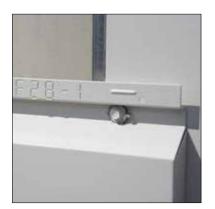

### **Facade Cassette Premium**

Facade Cassette Premium is an elegant and durable wall covering system. It can be used to cover the whole facade, or just parts of it. The click-design facilitates the installation and minimizes temperature tension between the cassettes. To simplify the installation each cassette-size has its own ID-number marked on the installation drawing as well as on the cassettes. The cassettes are designed with drip angle to prevent corrugation. The bottom surface is also provided with punched holes, to increase the ventilation. When the cassettes are assembled, all fastenings are hidden.